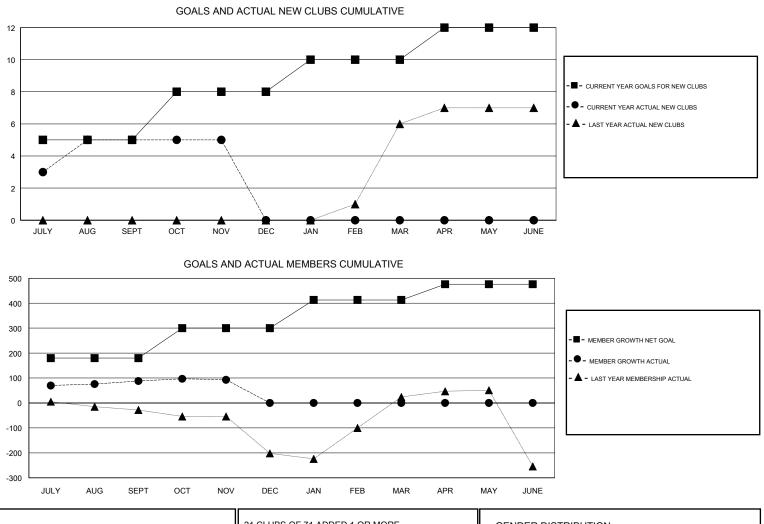

## LOCATION REP OF BANGLADESH

GMT CA

|                       | Club          | s         |               |                       | Me                        | mbers                   |                                                    |
|-----------------------|---------------|-----------|---------------|-----------------------|---------------------------|-------------------------|----------------------------------------------------|
| RESULTS FOR 2018-2019 |               |           |               | RESULTS FOR 2018-2019 |                           |                         |                                                    |
| QUARTER               | NEW CLUB GOAL | NEW CLUBS | DROPPED CLUBS | QUARTER               | MEMBER GROWTH NET<br>GOAL | MEMBER GROWTH<br>ACTUAL | DROPPED<br>MEMBERS ACTUAL<br>(including transfers) |
| JULY/AUG/SEPT         | 5             | 5         | 3             | JULY/AUG/SEPT         | 180                       | 177                     | 77                                                 |
| OCT/NOV/DEC           | 3             | 0         | 0             | OCT/NOV/DEC           | 120                       | 27                      | 19                                                 |
| JAN/FEB/MAR           | 2             | 0         | 0             | JAN/FEB/MAR           | 113                       | 0                       | 0                                                  |
| APR/MAY/JUNE          | 2             | 0         | 0             | APR/MAY/JUNE          | 63                        | 0                       | 0                                                  |

| DROPPED CLUBS: 3 |    | 21 CLUBS OF 71 ADDED 1 OR MORE | GENDER DISTRIBUTION                        |     |
|------------------|----|--------------------------------|--------------------------------------------|-----|
|                  |    | NEW MEMBERS                    | MALE 1,046 (80.21%)<br>FEMALE 258 (19.79%) |     |
| DROPPED MEMBERS  |    |                                | Women Percentage Fiscal Year Goal: 31%     |     |
| DECEASED         | 0  | CLICK HERE FOR CUMULATIVE      | TOTAL FAMILY UNIT MEMBERS                  | 134 |
| CLUB CANCELLED   | 53 | MEMBERSHIP DATA                |                                            |     |
| OTHER            | 43 |                                | FAMILY MEMBERS PAYING HALF<br>DUES         | 87  |
| TOTAL            | 96 |                                |                                            |     |
|                  |    |                                |                                            |     |